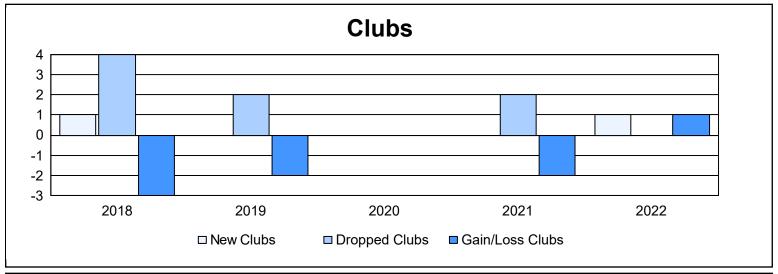

District 354 E As of June 2022 Cumulative

| Year      | New<br>Clubs | Dropped<br>Clubs | Gain/<br>Loss<br>Clubs | New<br>Members | Charter<br>Members | Reinstate<br>Members | Transfer<br>Members | Total<br>Member<br>Added | Total<br>Members<br>Dropped | Gain/<br>Loss<br>Members |
|-----------|--------------|------------------|------------------------|----------------|--------------------|----------------------|---------------------|--------------------------|-----------------------------|--------------------------|
| 2017-2018 | 1            | 4                | -3                     | 785            | 35                 | 13                   | 25                  | 858                      | 619                         | 239                      |
| 2018-2019 | 0            | 2                | -2                     | 556            | 2                  | 20                   | 7                   | 585                      | 560                         | 25                       |
| 2019-2020 | 0            | 0                | 0                      | 485            | 4                  | 20                   | 9                   | 518                      | 634                         | -116                     |
| 2020-2021 | 0            | 2                | -2                     | 330            | 1                  | 14                   | 2                   | 347                      | 610                         | -263                     |
| 2021-2022 | 1            | 0                | 1                      | 302            | 26                 | 20                   | 1                   | 349                      | 421                         | -72                      |
| Average   | 0            | 2                | -1                     | 492            | 14                 | 17                   | 9                   | 531                      | 569                         | -37                      |